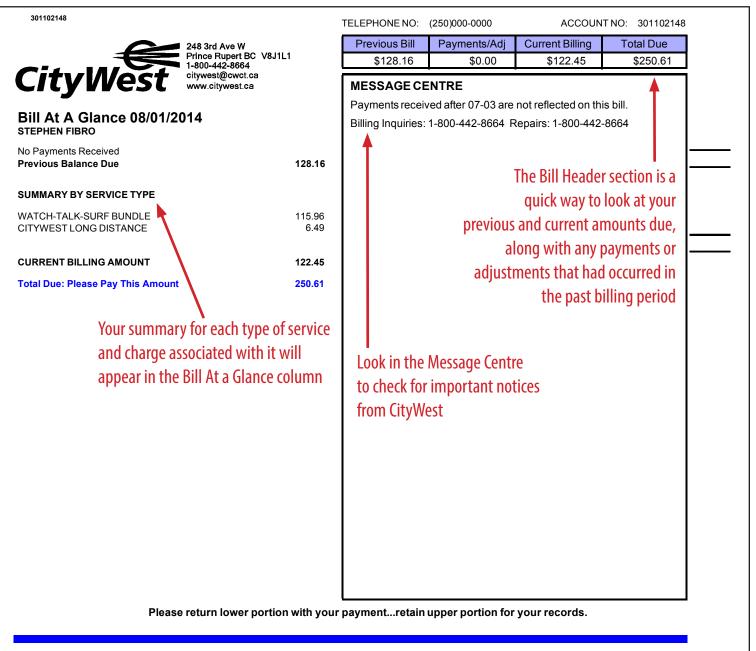

# **SAMPLE COVER PAGE**

248 3rd Ave W Prince Rupert BC V8J1L1 1-800-442-8664 citywest@cwct.ca www.citywest.ca

08/01/2014 000010 12816 STEPHEN FIBRO ACCOUNT NO: **301102148** TELEPHONE NO: **(250)000-00** 

| Payment Due |                   | Total Due |  |  |
|-------------|-------------------|-----------|--|--|
| 08/30/2014  |                   | \$250.61  |  |  |
|             | Enter Amount Paid |           |  |  |
| 000         |                   |           |  |  |

#### CITYWEST CABLE & TELEPHONE 248 3RD AVENUE WEST PRINCE RUPERT BC V8J 1L1

STEPHEN FIBRO 1000 CITYWEST LANE TERRACE BC VOV 0V0

36

### 